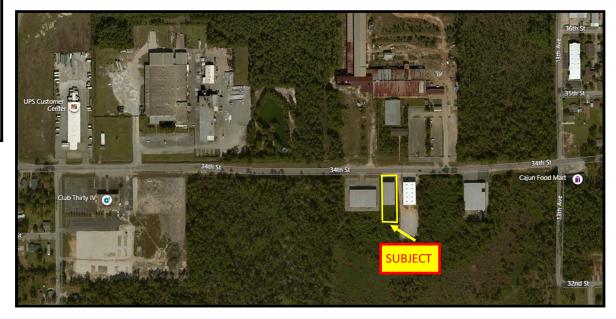

## FOR SALE/LEASE

Office/Warehouse Gulfport, MS

Location: 1485 34th Street

Gulfport, MS

**Building:** 

Size: 8,750± sf total

Office: 500± sf

Construction: Pre-engineered steel