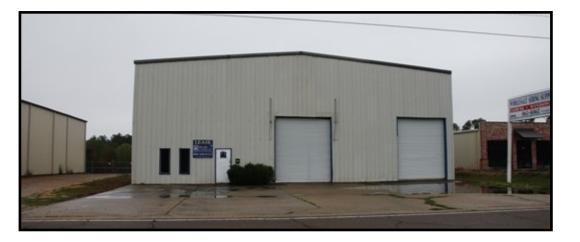

## FOR SALE/LEASE

Office/Warehouse Gulfport, MS

Location: 1485 34th Street

Gulfport, MS

**Building:** 

Size: 8,750± sf total

Office: 500± sf

Construction: Pre-engineered steel

Clear span

Eave Height: 22'

Doors: (2) 12' x 14' ground level

Roll-up doors

Rent: \$2,200 per month, NN

Purchase Price: \$349,000 REDUCED: \$325,000

The information provided for by the company is subject to errors, omissions, changes, prior sale or lease and withdrawal from the market without notice by the owner. This information has been gathered from sources that are deemed to be reliable, however there is no warranty or guarantee to its accuracy or validity. You are hereby advised to independently verify the information presented herein.